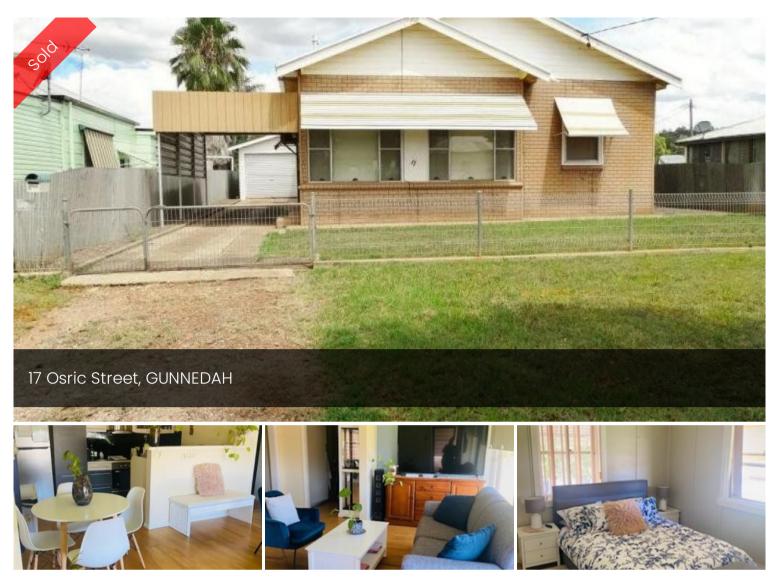

## **Comfortable First Home**

On a 588m2 block is this comfortable home that is the perfect opportunity for first home buyers and investors alike. Just a short walk from Gunnedah's CBD, schools & restaurants, this home couldnt be in a better location.

This home features:

- A modern kitchen that opens up to the main living and dining area
- Three bedrooms with one including built in wardrobes
- A spacious second living area with potential to add an extra bedroom
- One bathroom + second toilet
- Plenty of yard space with a great BBQ area
- Single lock up shed & single carport
- Small workshop/storage shed
- Fully fenced 588m2 block

## 🛱 3 🖺 1 🚓 2 🗔 588 m2

| Price         | SOLD        |
|---------------|-------------|
| Property Type | Residential |
| Property ID   | 998         |
| Land Area     | 588 m2      |
| Floor Area    | 123 m2      |