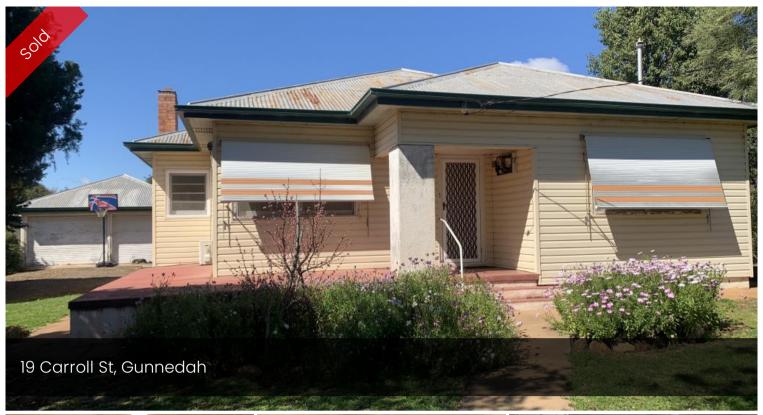

# ALL IN THE LOCATION

This home is sure to impress those looking for a home in a great location and an opportunity to make it your own.

Close to Gunnedah's local schools, sporting fields & CBD is this well situated two bedroom home on a great 909m2 corner block.

### The property features:

- Two bedrooms with the main featuring built in wardrobes, a split system for heating & cooling and a ceiling fan
- Open plan living and dining area
- Rumpus room that offers opportunity to be anything you desire
- One bathroom with separate toilet
- Spacious laundry with storage space and a double tub
- Double shed & single carport

## △ 2 🖺 1 📾 3 🗖 909 m2

Price SOLD

Property Type Residential

Property ID 976

Land Area 909 m2

Floor Area 106 m2