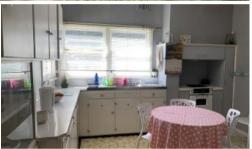

### The property features:

- Two bedrooms with the main featuring built in wardrobes, a split system for heating & cooling and a ceiling fan
- Open plan living and dining area
- Rumpus room that offers opportunity to be anything you desire
- One bathroom with separate toilet
- Spacious laundry with storage space and a double tub
- Double shed & single carport