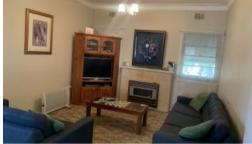

### The property features:

- Two bedrooms with the main featuring built in wardrobes, a split system for heating & cooling and a ceiling fan
- Open plan living and dining area
- Rumpus room that offers opportunity to be anything you desire
- One bathroom with separate toilet
- Spacious laundry with storage space and a double tub
- Double shed & single carport