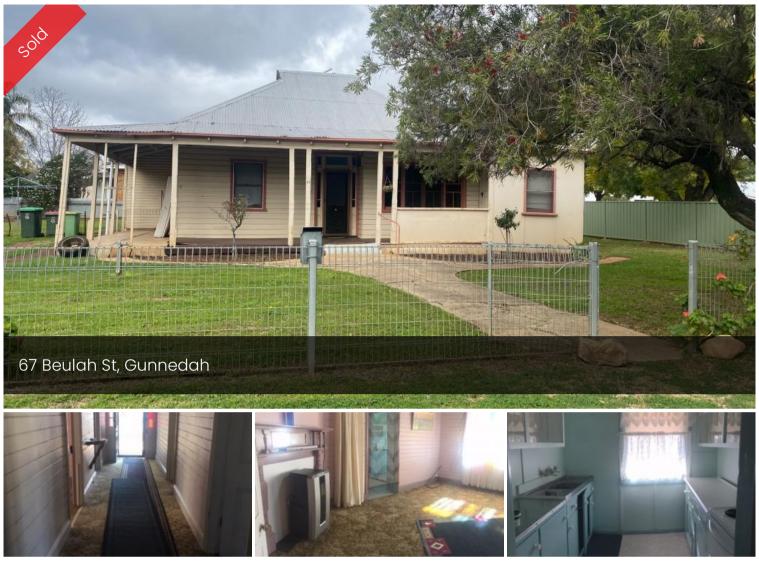

## ALL IN THE LOCATION

Close to schools, the hospital, and Gunnedah's main street is this original 1940s Gunnedah home situated on a spacious 953m2 corner block with an abundance of potential. The home offers three bedrooms, one bathroom and second toilet, fully fenced yard, great deck to enjoy your morning coffee and opportunity to make the house your home.