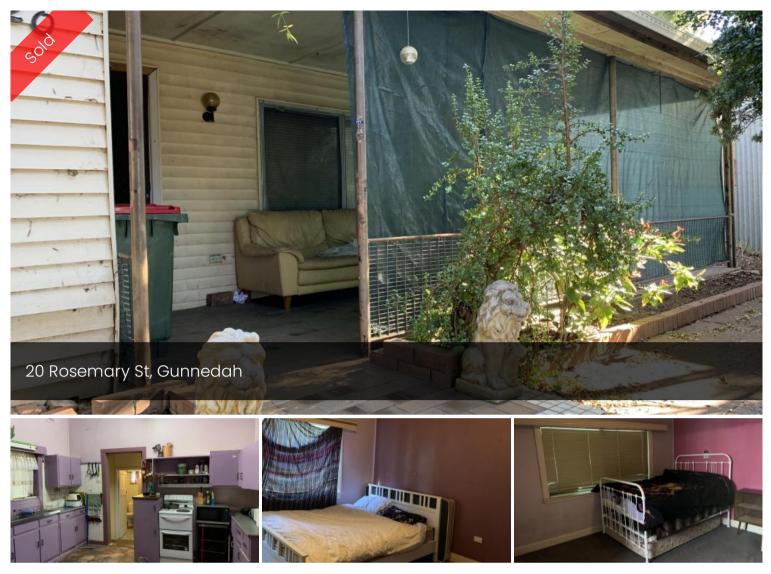

## MASSIVE POTENTIAL!

Situated close to Gunnedah's CBD is this great opportunity to add to your investment portfolio with a potential rental yield of 6.33%. Located on a 1011m2 block, just a short walk from Gunnedah's CBD is this spacious home with an abundance of potential. This property offers three generous sized bedrooms with two sleepouts and a two living areas.

- Two bathrooms with one being freshly updated
- Large shed with workshop shelving and double carport
- Generous sized fully fenced back yard
- Second living area at the rear of the home
- Potential rental income of \$280pw