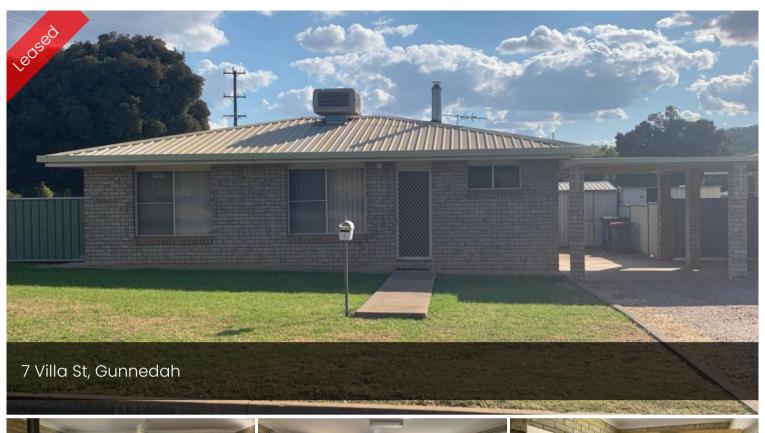

## Neat & Tidy 2 Bedroom Home

2 bedroom brick villa in good condition with separate toilet. Open plan lounge/dining/kitchen area with split system air conditioner and wood heater within walking distance or a short drive to the walking tracks, local school and golf course. 7 Villa Street Gunnedah has a fenced yard, single carport space, 2 storage sheds and an undercover entertaining area.