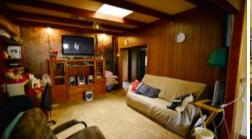

The property presents a large kitchen with extensive storage that flows into the dining room and second living area that features exposed wooden beams. The main living area offers a wood fire, perfect for the cooler months ahead. There are four spacious bedrooms with an additional two sleep outs off the dining area and main bedroom. The back yard is fully fenced, with a double bay carport, gravel driveway.