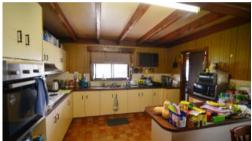

The property presents a large kitchen with extensive storage that flows into the dining room and second living area that features exposed wooden beams. The main living area offers a wood fire, perfect for the cooler months ahead. There are four spacious bedrooms with an additional two sleep outs off the dining area and main bedroom. The back yard is fully fenced, with a double bay carport, gravel driveway.