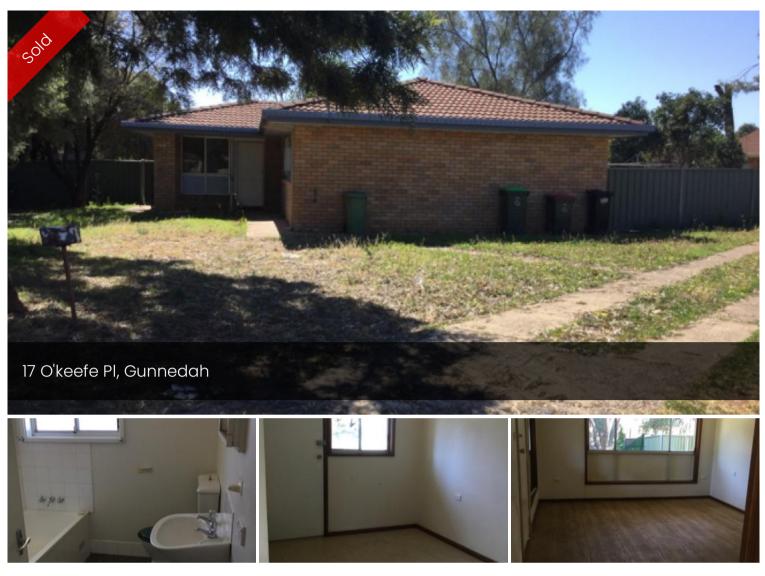

## **Attention Investors!!**

Fantastic Rental Return!

Fantastic Rental Return! 8.2% per year! Ultra low maintenance brick and tile home set on 900m2 block. A modern kitchen with an upright stove, 3 bedrooms, centrally located bathroom featuring shower over bath, large lounge room with a new heater. The yard is fully fenced with colour bond panelling. Don't miss out on this solid investment property with the current tenant paying \$230 per week.