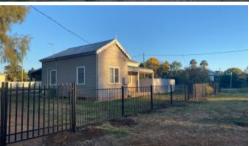

## BEAUTIFULLY RENOVATED 2 BEDROOM HOME

Freshly renovated two bedroom home. This home has been completely updated and features a contemporary kitchen and bathroom/laundry. Walls have been freshly painted, there are new floor coverings throughout and ceiling fans in each of the bedrooms. This home has a small verandah at the back, is fully fenced and has a large rear yard and storage shed. This home would ideally suit a retired or working couple.