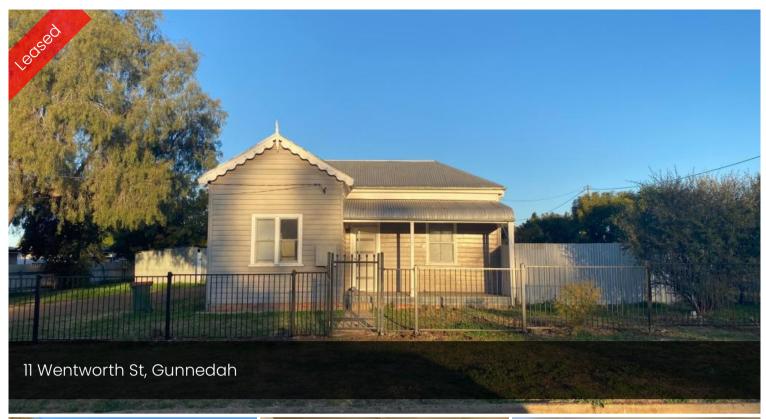

## BEAUTIFULLY RENOVATED 2 BEDROOM HOME

Freshly renovated two bedroom home. This home has been completely updated and features a contemporary kitchen and bathroom/laundry. Walls have been freshly painted, there are new floor coverings throughout and ceiling fans in each of the bedrooms. This home has a small verandah at the back, is fully fenced and has a large rear yard and storage shed. This home would ideally suit a retired or working couple.

## **2 =** 1

Price \$310 Per Week
Property Type Rental
Property ID 831