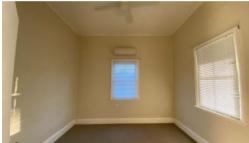

## BEAUTIFULLY RENOVATED 2 BEDROOM HOME

Freshly renovated two bedroom home. This home has been completely updated and features a contemporary kitchen and bathroom/laundry. Walls have been freshly painted, there are new floor coverings throughout and ceiling fans in each of the bedrooms. This home has a small verandah at the back, is fully fenced and has a large rear yard and storage shed. This home would ideally suit a retired or working couple.