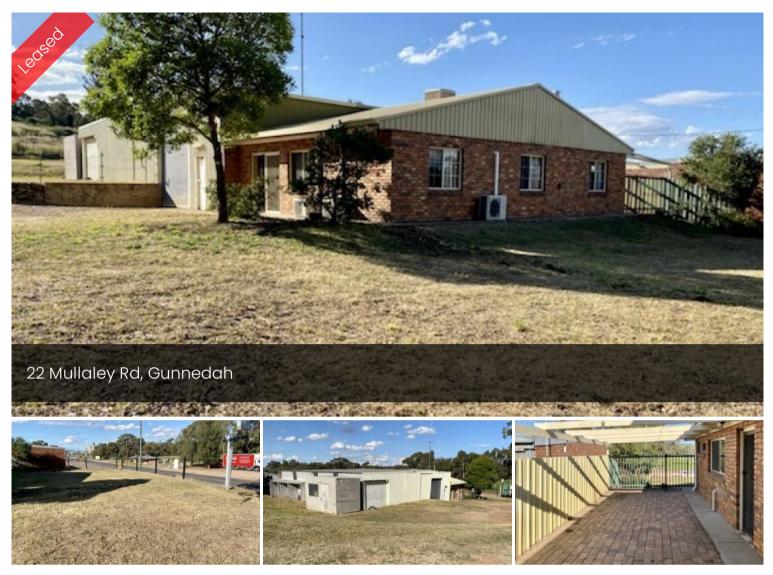

## Industrial Buliding in Prime Location

This property offers you:

- Amazing location situated on Oxley Highway
- Large work shed roughly 130m2 in size
- Managers residence attached to the main work shed including:
- 2 bedrooms
- 1 bathroom including a spa bath
- Large kitchen and living area including a wood fire heater
- Office/reception area
- This property is situated on a large 1,960m2 block

Property ID 821

Land Area 1,960 m2

Warehouse 130 m2 Area