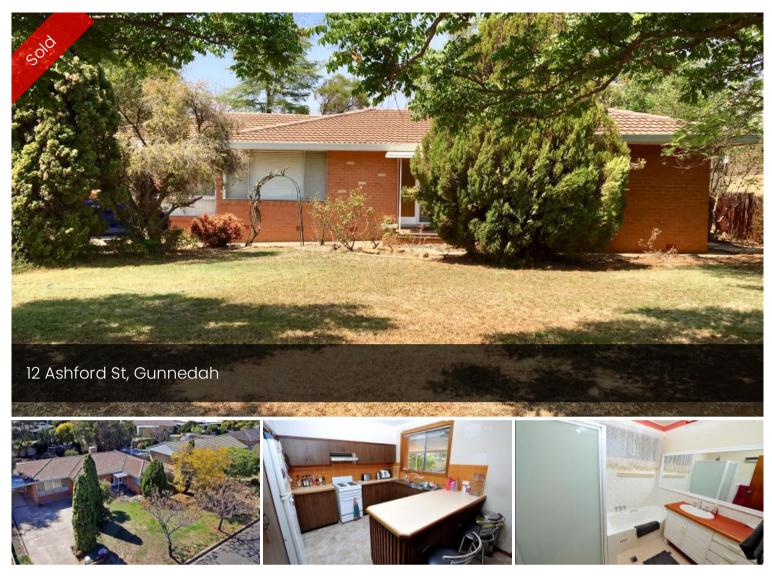

## Home Owners and Investors alike!

This amazing property is the perfect home for a young family or investor alike. It serves as rare opportunity to secure a property in the very sort after area of Ashford Street. Situated on a large 954m2 block this property is within walking distance or a short drive to Gunnedah South Public School, Gunnedah High School, The Rotary Park; also known as the Rocket Park to locals and The Gunnedah Golf Club. Amazing features of this property include:

- 3 spacious bedrooms including built in wardrobes plus an extra space that could be used as a bedroom or family room
- 1 bathroom
- Large living that is connected to the kitchen and dining area
- Enclosed outdoor entering area off the kitchen, perfect for entertaining guests

## Office Details

Gunnedah 100 Marquis St GUNNEDAH NSW 2380 02 6742 6677

- Outside features a single carport, backyard access, established lawns and gardens
- This property is situated in the amazing location of Ashford Street adjusent to the Rotary Park