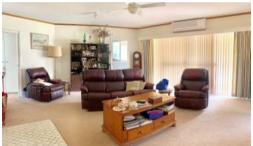

- 3 bedrooms all including built in wardrobes
- 1 bathroom plus a second shower and toilet
- Large living area that leads out to the outdoor entertaining area
- Modern kitchen that has recently been updated
- Outside features established gardens including mature trees
- This property also features a single carport in the back