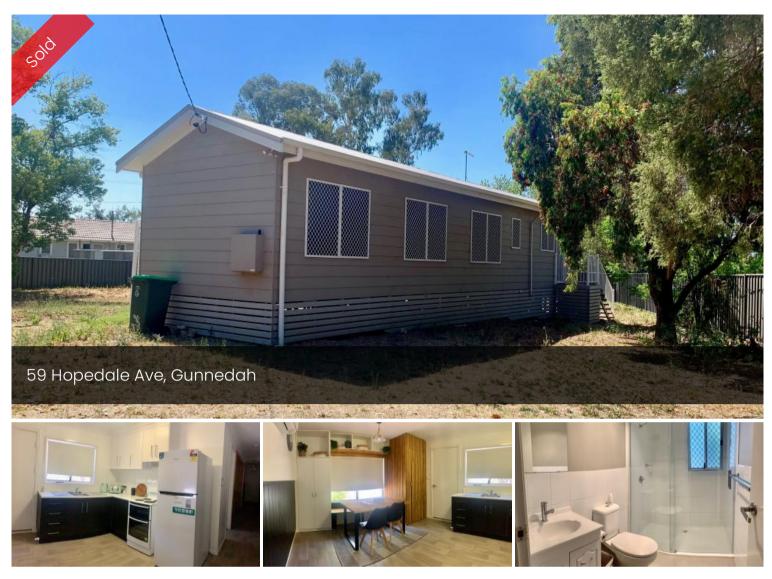

## Amazing Investment Opportunity!

This property is the perfect opportunity for you to enter the property market or add to you investment portfolio. Situated on a large 1,353m2 block this property is within walking distance or a short drive to The Gunnedah Golf Course, Wandobah Road Park, the skate park and sporting fields. 59 Hopedale Avenue offers you:

- 2 bedrooms I featuring a built in wardrobe
- Stylish modern bathroom
- Open plan kitchen and dining area
- Living area off the kitchen
- Outside features fully fenced yards

Listed at only \$169,000 give Lakeford Real Estate a call today on 6742 6677 to speak with John today about booking your inspection!

### 🛱 2 📇 1 🗔 1,353 m2

| Price       | SOLD for    |
|-------------|-------------|
|             | \$157,000   |
| Property    | Residential |
| Туре        |             |
| Property ID | 755         |
| Land Area   | 1,353 m2    |