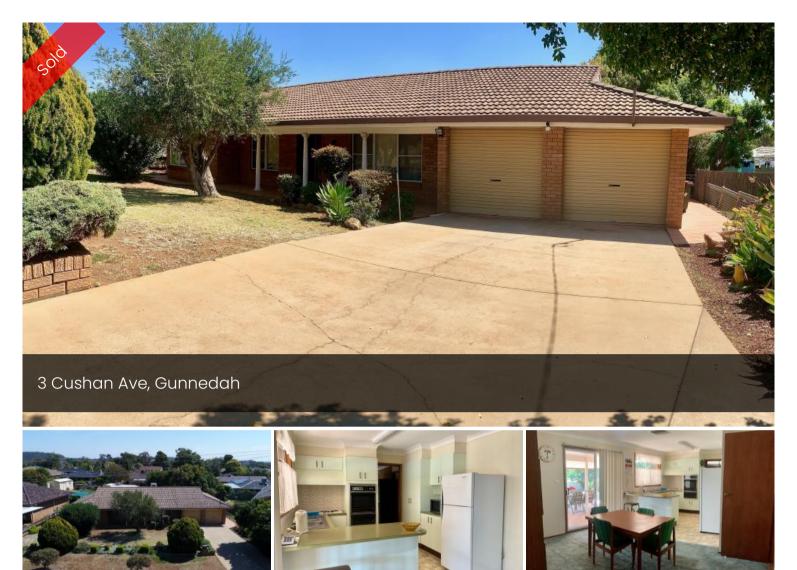

## Remarkable Family Home!

This beautiful family home ticks a lot of boxes. It serves as rare opportunity to secure a property in a very sort after area of Cushan Avenue. Situated on a large 1,028m2 block this property is within walking distance or a short drive to Gunnedah South Public School, Gunnedah High School, The Rotary Park; also known as the Rocket Park to locals and The Gunnedah Golf Club. 3 Cushan Avenue has been very well cared for over the years and is presented to you in top condition. Amazing features of this property include:

- 3 spacious bedrooms all including built in wardrobes
- 2 bathrooms; the main being a 3 way bathroom
- 2 living rooms; 1 being situated off the kitchen and the formal living room at the front of the home
- Open plan kitchen and dining room that leads out onto the immaculate undercover entertaining area
- Outside features established gardens including mature

🖺 3 🖺 2 🚓 3 🖆 1,028 m2

SOLD for Price

\$330,000

Property

Residential

Туре

Property ID 746

Land Area 1,028 m2

## Office Details

Gunnedah 100 Marquis St GUNNEDAH NSW 2380 02 6742 6677

trees and manicured bushes

 This property also features a double garage with automatic roller doors and a generous shed with a single roller door in the back yard