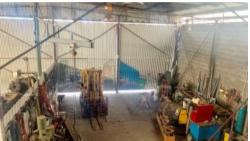

## Large Shed in Industrail Area

This property offers you:

- Large 15m x 15m Shed with large roller door out front and openings in the back
- Inside the shed includes mezzanine storage, office space, entry zone, kitchenette and bathroom.
- The property is situated on a 2,426m2 block in the industrial area of Gunnedah