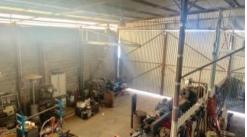

## Large Shed in Industrail Area

This property offers you:

- Large 15m x 15m Shed with large roller door out front and openings in the back
- Inside the shed includes mezzanine storage, office space, entry zone, kitchenette and bathroom.
- The property is situated on a 2,426m2 block in the industrial area of Gunnedah