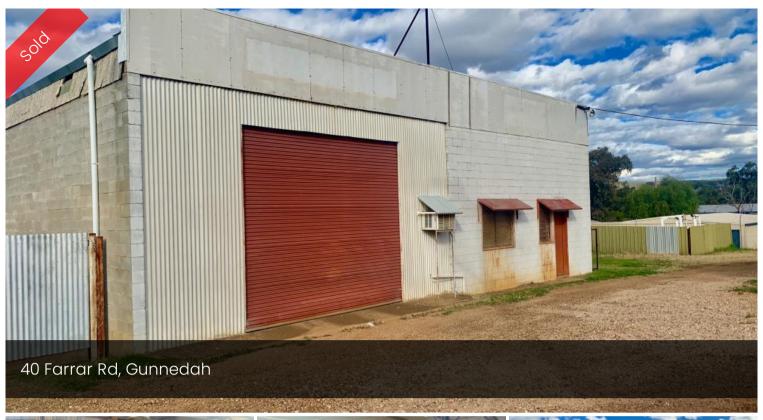

## Large Shed in Industrail Area

This property offers you:

- Large 15m x 15m Shed with large roller door out front and openings in the back
- Inside the shed includes mezzanine storage, office space, entry zone, kitchenette and bathroom.
- The property is situated on a 2,426m2 block in the industrial area of Gunnedah

Price

SOLD for

\$23,000

Property Type Commercial

Property ID

718

Warehouse

225 m2