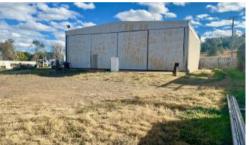

## Large Shed in Industrail Area

This property offers you:

- Large 15m x 15m Shed with large roller door out front and openings in the back
- Inside the shed includes mezzanine storage, office space, entry zone, kitchenette and bathroom.
- The property is situated on a 2,426m2 block in the industrial area of Gunnedah