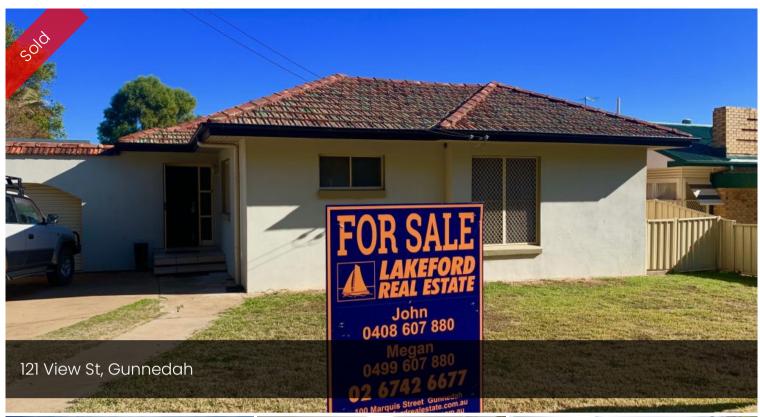

## Sizable Family Home

Situated directly across from the Gunnedah Golf Course awaits this large home for its new family. This home offers you:

- 4 bedrooms (3 having built in wardrobes) including the massive master bedroom with its own ensuite.
- Ample amount of living area with the formal lounge room, family room and rumpus room.
- A formal dining room adjacent to the modern gas kitchen.
- Main bathroom and 3 toilets spread throughout the home.
- Inside also features additional storage and linen cupboards, ceiling fans, 3 reverse cycle spilt systems, high ceilings and beautiful polished floor boards throughout the home.
- Outside features: a gauzed in entertaining area, secure

△4 1 2 € 2

SOLD for Price

\$350,000

Property

Residential

Type

Property ID 716