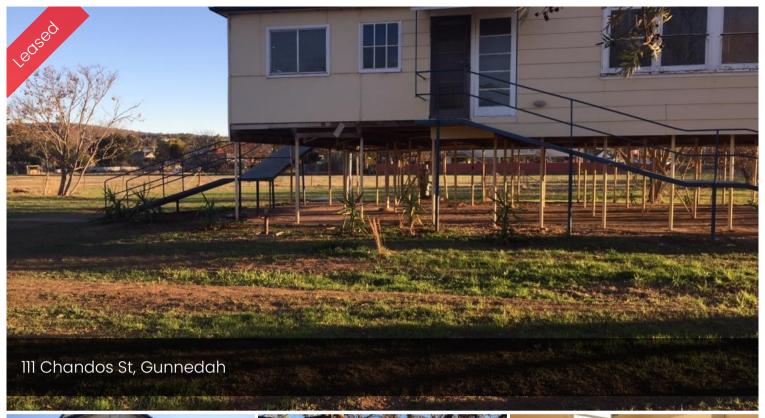

## Elevated 4 Bedroom Home plus study

Elevated 4 Bedroom home plus study on the Namoi River overlooking The Woolshed Reserve. 2 bedrooms with wardrobes. Wrap around living area plus lounge. Modern bathroom with combined laundry, including washing machine. Gas point heating and evaporative cooling in lounge and bedrooms. Updated kitchen with modern appliances.

Area underneath for entertaining, large yard. No adjoining neighbours.

Don't hesitate to book an inspection as this property won't last long.

DISCLAIMER: Whilst all care is taken with the information supplied no warranty is given and you must rely on your own enquiries.