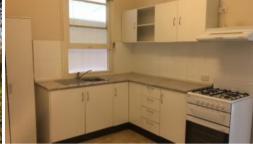

## Elevated 4 Bedroom Home plus study

Elevated 4 Bedroom home plus study on the Namoi River overlooking The Woolshed Reserve. 2 bedrooms with wardrobes. Wrap around living area plus lounge. Modern bathroom with combined laundry, including washing machine. Gas point heating and evaporative cooling in lounge and bedrooms. Updated kitchen with modern appliances.