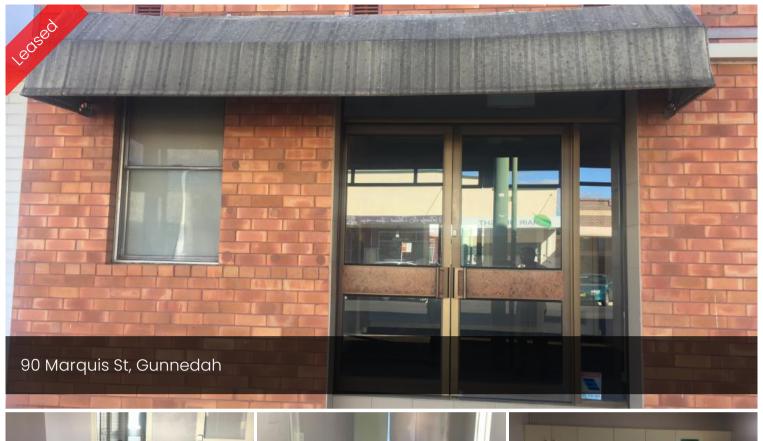

## Neatly Presented Office Space

Neatly present office space located near Taxi rank and close to CBD. The premise has front reception space with two large separate offices and a smaller third office space. Fully functional kitchenette with amenities. Weekly rental amount is \$330 incl gst. No extra costs of rates or water included.

## Office Details

Gunnedah

100 Marquis St GUNNEDAH

NSW 2380

02 6742 6677