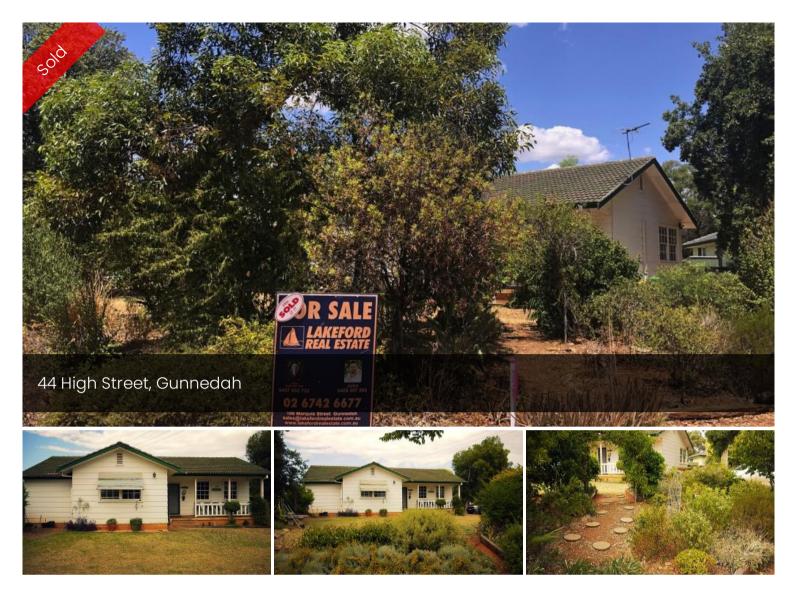

## 8.3% yearly rental return – Price Reduced!

This house is located on the corner of High Street and Douglas Street, featuring tidy gardens and maintained lawns with a single car port. This house includes 3 bedrooms plus I which is separate from the house out the back, and I bathroom. With the kitchen featuring an electric stove dual sink and linoleum floors and the rest of the house containing carpet. The back yard contains a fully fenced back yard suitable for pets, an undercover back area and a separate room.