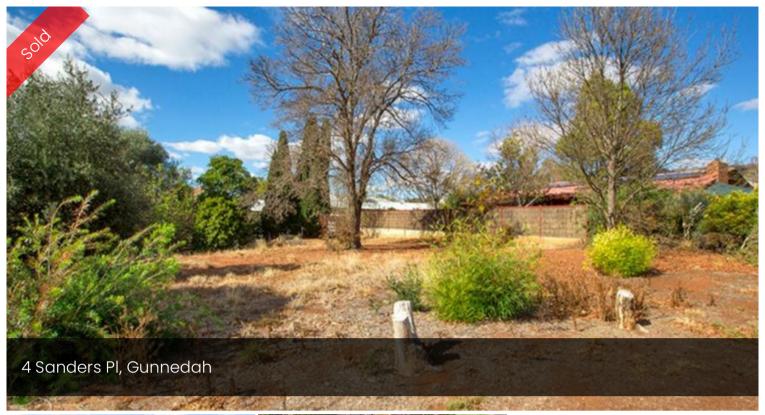

## Great Block with Loads of Potential

This is your last opportunity to build a home in this sought after, family friendly street! 766m2 block with established trees and shrubs for some extra privacy. This fantastic opportunity won't last long! This appealing block offers:

- 766 m2 block with established trees and shrubbery.
- Amazing frontage being 23 meters in length and 33 meters in depth.
- Situated in an amazing location being only moments from schools, parks and the CBD of Gunnedah