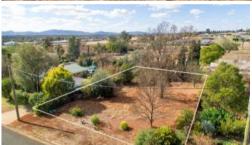

## Great Block with Loads of Potential

This is your last opportunity to build a home in this sought after, family friendly street! 766m2 block with established trees and shrubs for some extra privacy. This fantastic opportunity won't last long! This appealing block offers:

- 766 m2 block with established trees and shrubbery.
- Amazing frontage being 23 meters in length and 33 meters in depth.
- Situated in an amazing location being only moments from schools, parks and the CBD of Gunnedah