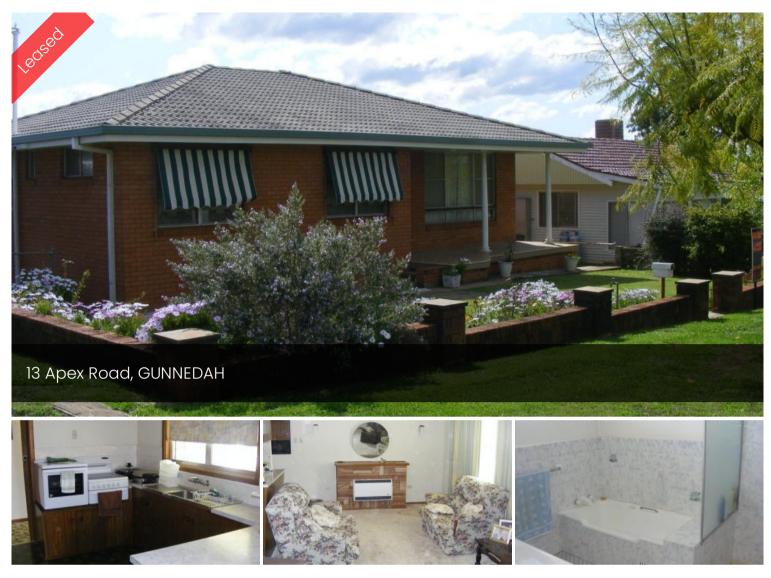

## BRICK & TILE, NEAT & TIDY

Great family home close to Porcupine Lookout, walking tracks and schools.

- \* 3 bedrooms
- \* 1 bathroom
- \*1carport
- \* Functional electric kitchen
- \* Good sized bathroom with separate toilet
- \* Storage area under house
- \* 664m2 fenced block

## 🛱 3 📇 1 🚓 2 🗖 664 m2

Price\$320 Per WeekProperty TypeRentalProperty ID404Land Area664 m2