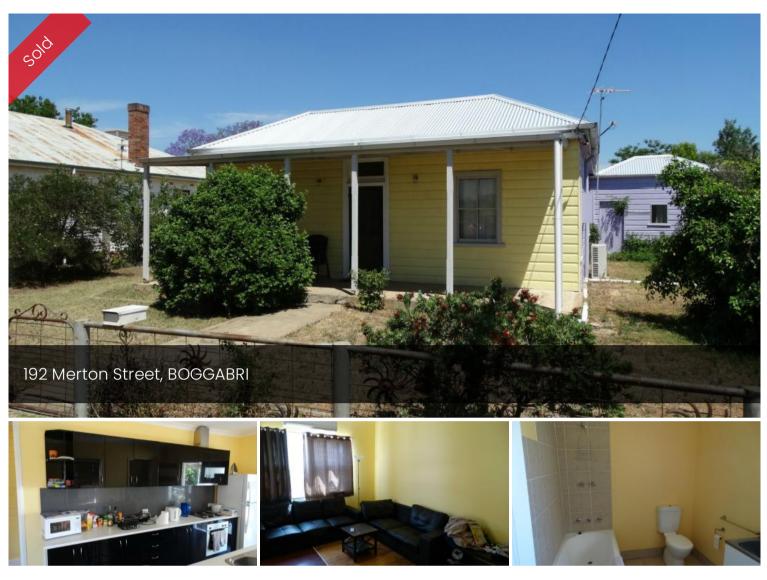

## SIT BACK & ENJOY

4 bedrooms, 2 bathrooms and 3 car spaces. Fully modern throughout with polished floorboards, spacious galley kitchen and open plan living/dining area. Outdoor entertaining area and 3 bay shed.

## 🛱 4 🖺 2 🚓 3 🗖 924 m2

| Price         | SOLD        |
|---------------|-------------|
| Property Type | Residential |
| Property ID   | 229         |
| Land Area     | 924 m2      |