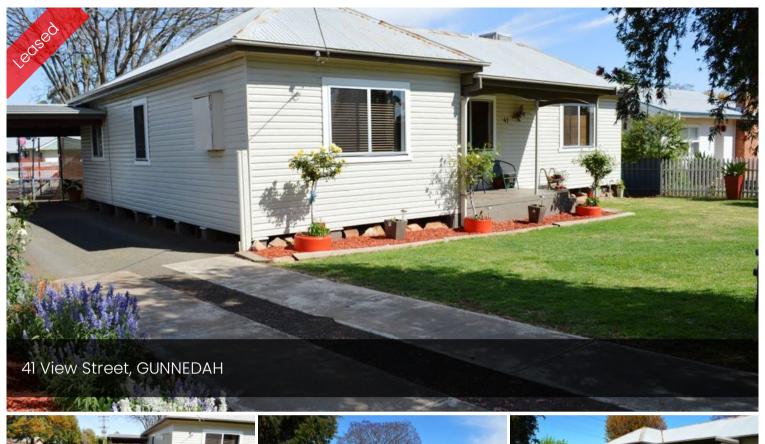

## Family living at its best

This will be a family favorite having space for the whole family.

The home offers 4 good sized bedrooms the main offering a walk in robe and ensuite.

Large living room with a wood fire, neat and tidy kitchen joining the dinning room and second family room which opens onto the out door entertainment area, modern bathroom.

The home is set on approximately 1046 sqm with a large shed and out door entertainment area perfect for all occasions.

The above information provided has been furnished to us by the vendor/s. We have not verified whether or not that information is accurate and do not have any belief in one way or the other in its accuracy. We do not accept any responsibility to any person for its accuracy and do no more than pass it on. All interested parties should make and rely upon their own inquiries in order to determine whether or not this information is in fact accurate.