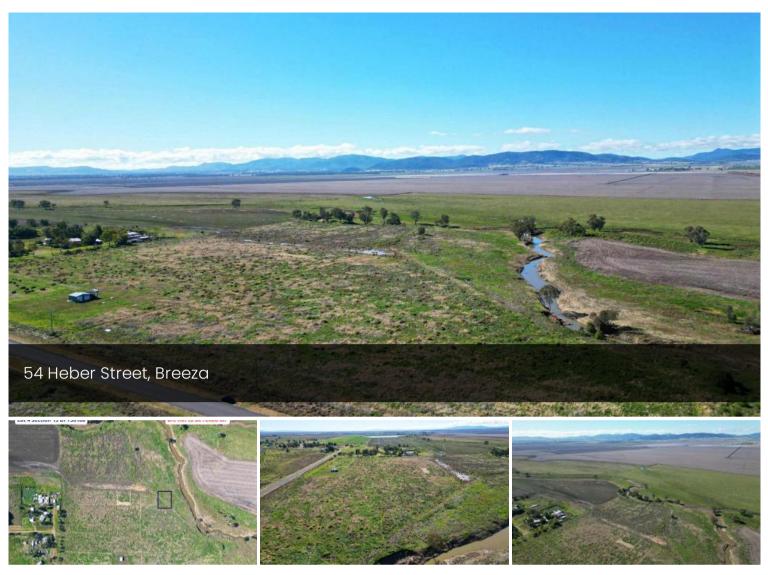

## Half-Acre Block with Scenic Views

Escape to the peace and quiet of Breeza with this generous 2,022m<sup>2</sup> (half-acre) parcel of land, perfectly positioned in a tranquil rural setting. Backing onto open farmland with the scenic Mooki River nearby, this block offers the ideal blend of space, privacy, and countryside charm.

- Expansive 2,022m<sup>2</sup> block with endless potential
- Picturesque rural surrounds with sweeping views of the Breeza Plains
- Close proximity to the Breeza village community
- Zoned RU5 Village offering flexibility for your future plans
- Peaceful Mooki River nearby, adding a serene natural backdrop

Whether you're dreaming of a country weekender, your

## Office Details

Gunnedah 100 Marquis St GUNNEDAH NSW 2380 02 6742 6677

own hobby farm, or a peaceful place to build your home (subject to council approval), this block offers the space to make it happen.