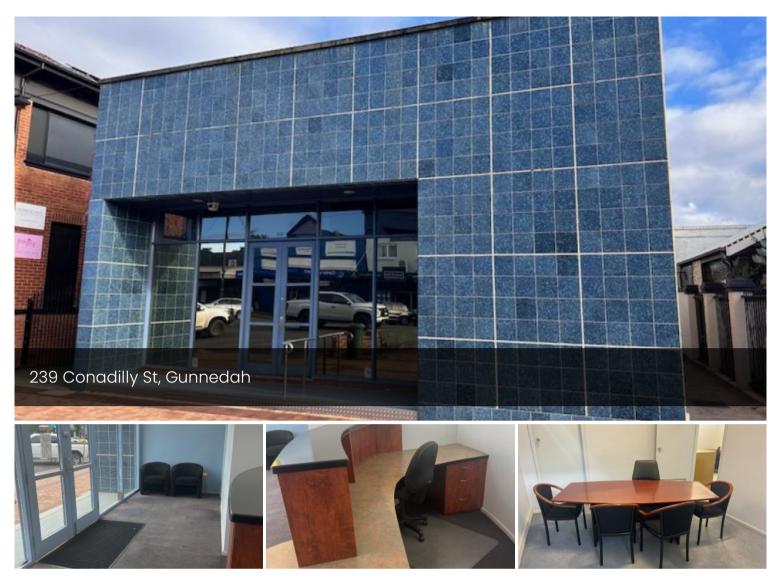

## Prime CBD Office Space

Position your business at the heart of Gunnedah with this prominent and generously sized commercial office building at 239 Conadilly Street. Located in the bustling CBD, just steps from the Post Office, McDonald's, cafes, newsagents, and other professional offices, this space is perfect for a growing or established enterprise.

Property Features:

- Multiple spacious office areas
- Generous sliding filing system & filing cabinets
- Partly furnished for your convenience
- Air conditioned for staff comfort
- Kitchen and staff amenities included
- One designated private carport

## Office Details

Gunnedah 100 Marquis St GUNNEDAH NSW 2380 02 6742 6677

• Ample public parking directly behind the building

Available from 1st July 2025

Rent: \$715 Per Week GST inclusive + outgoings

Don't miss this rare opportunity to secure a high-profile office in a prime location. Call Janelle today on (02) 6742 6677 to arrange your inspection.