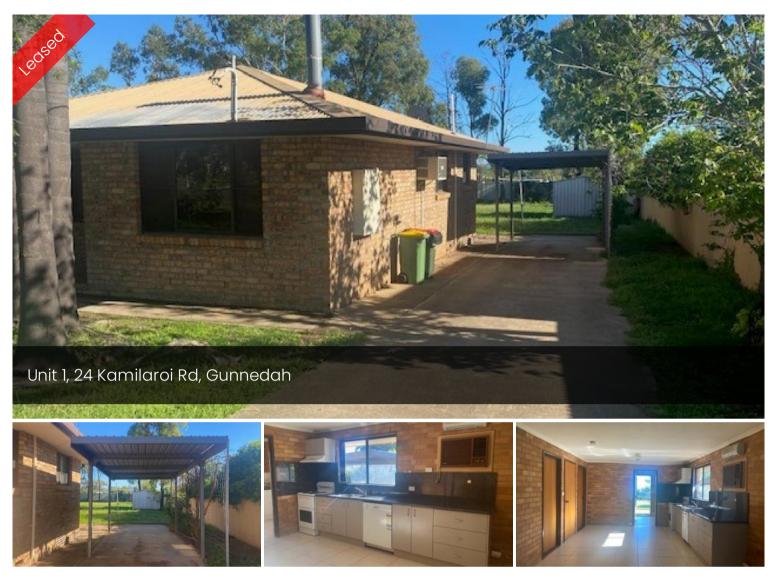

## Beautiful Brick Unit!

Are you seeking a 2 bedroom unit in a quiet location? This brick unit has everything you need, 2 bedrooms both with built in wardrobes, modern kitchen with dishwasher, laundry & bathroom, open plan living, dinning and kitchen. Has both heating and cooling appliances. Exterior of the property comes with a single carport, double lock up garden shed & nice alfresco area to enjoy a morning coffee.