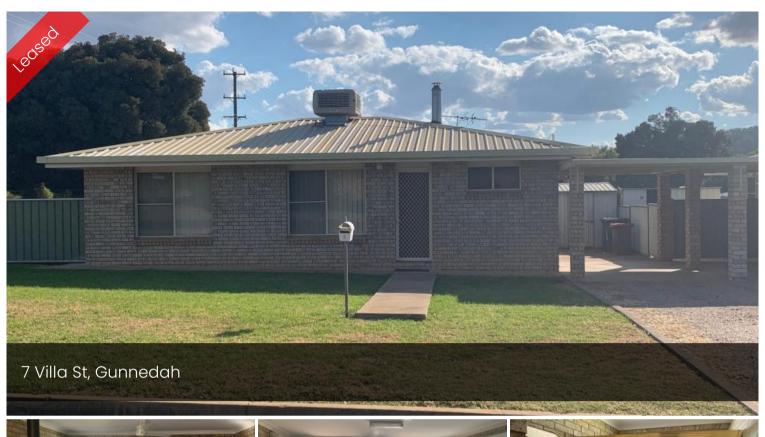

## Neat & Tidy 2 Bedroom Home ~ ABORIGINAL SOCIAL HOUSING

2 bedroom brick villa in good condition with separate toilet. Open plan lounge/dining/kitchen area with split system air conditioner and wood heater within walking distance or a short drive to the walking tracks, local school and golf course. 7 Villa Street Gunnedah has a fenced yard, single carport space, 2 storage sheds and an undercover entertaining area.