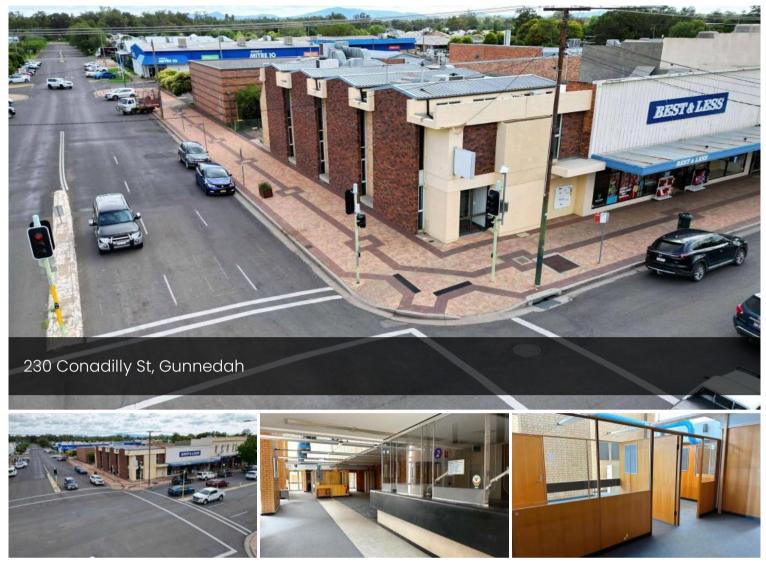

## Prime CBD Corner Location – A Rare Opportunity!

දු 2

| For Lease: 230 | Conadilly | / Street, | Gunnedah |
|----------------|-----------|-----------|----------|

Positioned on the corner at the traffic lights in the centre of Gunnedah's bustling CBD, this exceptional commercial property offers a prime location for any business. With dual frontage, this space ensures maximum visibility to both passing traffic and pedestrians, making it an ideal setting for a thriving business.

Previously home to ANZ Bank, the property boasts a secure teller area, providing a solid foundation for businesses requiring safety and security, while also offering a large open-plan space for flexible use. The ground floor includes four separate offices, allowing for a variety of business operations or configurations. Upstairs, the space is equally