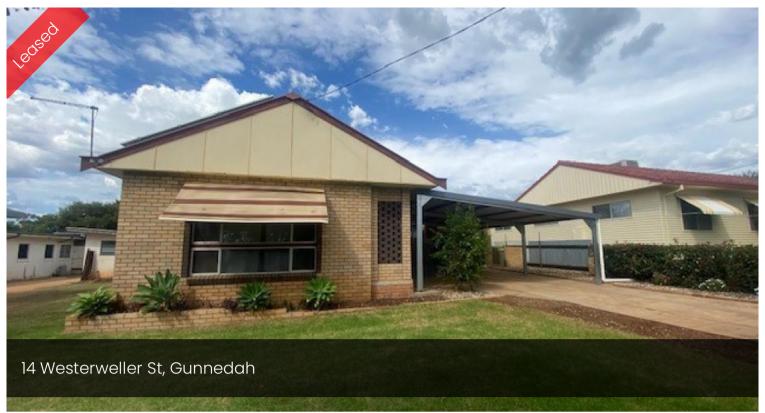

## Four-bedroom home in a prime location!

Located in a family friendly location & within walking distance of the Gunnedah Golf Club, Gunnedah High School & Winanga-Li Aboriginal Child and Family Centre. Key features of this home include, four generous sized bedrooms, open plan kitchen-living area with reverse cycle split system and a large built-in walk-in pantry! There are three built in wardrobes of the hallway & found in two of the bedrooms. Bathroom is both bath & shower. Also, offers ceiling fans in bedrooms & gas connections. Exterior offers, large double carport which provides internal access, rear covered entertainment area followed by established lawns and gardens.