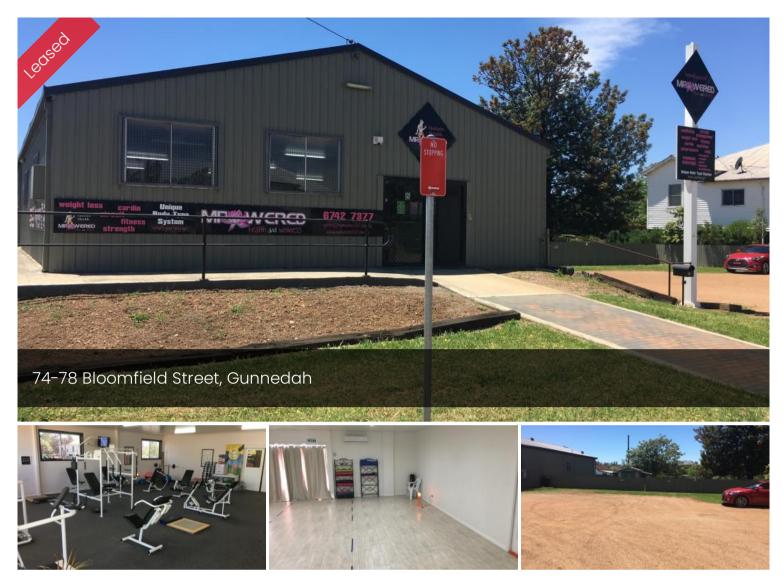

## Commercial Property with Great Exposure

Great opportunity to relocate your business for fantastic exposure on the truck bypass through Gunnedah!

There is a large open area/showroom which is currently utilised as a gym, another large room (both with split system air conditioning), a kitchenette, change area, and separate offices or consulting rooms.

This property boasts it own parking area, rear yard and the flexibility of this property is impressive.

The current rent is \$500 per week and represents excellent value.

This property will be available to lease from February 2024.