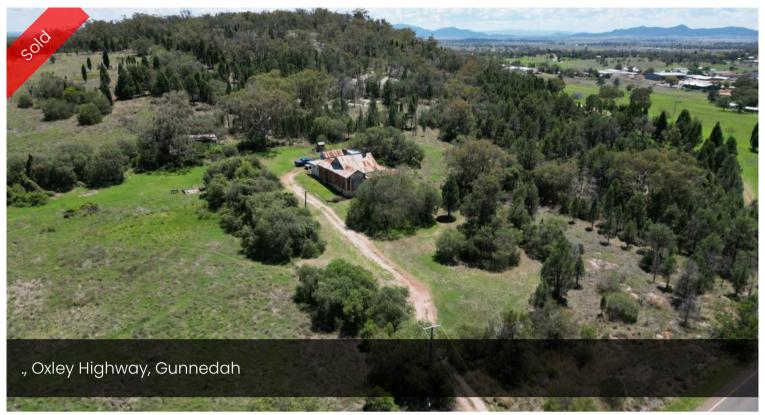

# Historic Home with Rural Appeal!

Discover the charm of a bygone era and unlock the endless potential of this 24 acre property nestled on the edge of Gunnedah. Embrace a rare opportunity to own a piece of history with a 1904 built home exuding character and promise.

Situated on the edge of Gunnedah, experience the best of both worlds – seclusion and convenience. Enjoy the tranquility of rural living while being just moments away from town amenities.

Embrace the allure of this home where each corner tells a story, inviting you to revive its heritage or reimagine its future. Whether you aspire to restore this historical gem to its former glory, embark on a renovation journey, or explore development opportunities, this property provides a canvas brimming with potential

## △ 4 △ 1 △ 2 □ 24.00 ac

Price SOLD

Property Type Residential

Property ID 1243

Land Area 24.00 ac