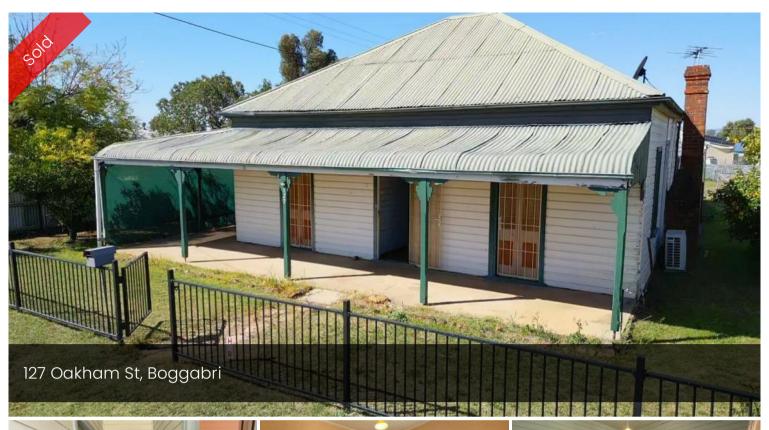

## Investor's Delight In Boggabri!

Discover Your Next Profitable Venture at 127 Oakham Street!

Are you ready to seize an incredible real estate opportunity? This property at 127 Oakham Street, Boggabri, is your ticket to success!

With a sprawling 1,011 m2 corner block, side access to the backyard, and a double carport, this gem is ready to shine. The 4-bedroom layout, with each bedroom having direct access to the verandah, makes it a perfect choice for miner accommodation, promising an exceptional return on investment.

## 🖺 4 🖺 1 🚓 2 🗖 1,011 m2

SOLD for Price

\$210,000

Property

Residential

Type

Property ID 1223

Land Area 1,011 m2