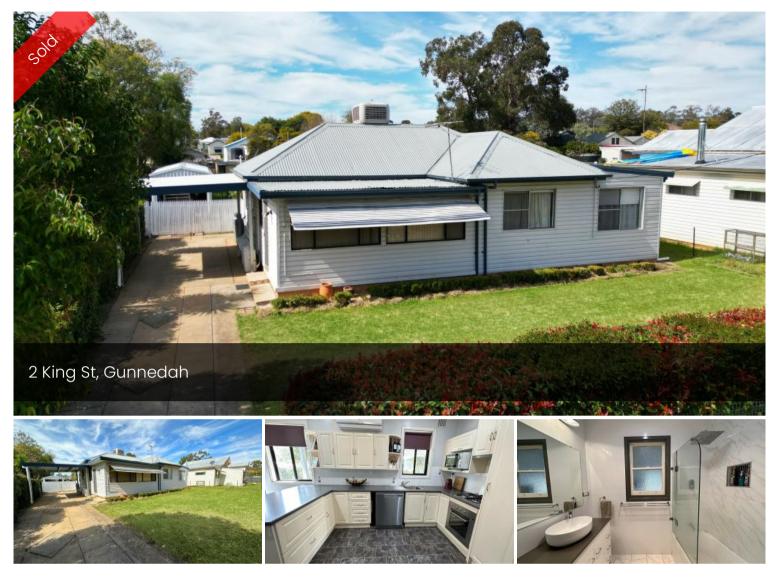

## Your New Home Awaits!

Discover the perfect blend of comfort and convenience in this exceptional property located at 2 King Street, Gunnedah. With 3 bedrooms and 2 living areas, this home offers an abundance of space for you and your family to enjoy. Stay comfortable year-round with the convenience of a split system, ceiling fans, and a gas outlet for heating, ensuring a cozy ambiance in any season.

Step into the tastefully updated kitchen, bathroom, and laundry areas that showcase a harmonious blend of style and functionality. The kitchen boasts ample bench and storage space, ensuring a delightful culinary experience. The bathroom offers a contemporary oasis, while the laundry area ensures convenience and efficiency.

Situated on a generously sized 961m<sup>2</sup> block, you'll have plenty of room for outdoor activities and relaxation. The

## Office Details

Gunnedah 100 Marquis St GUNNEDAH property features a carport and two sheds, providing ample storage for your belongings.

This property offers not only a comfortable family environment but also the advantage of being in a great location. Don't miss the opportunity to make this exceptional property your new home. Arrange a viewing today and experience the allure of 2 King Street Gunnedah for yourself.