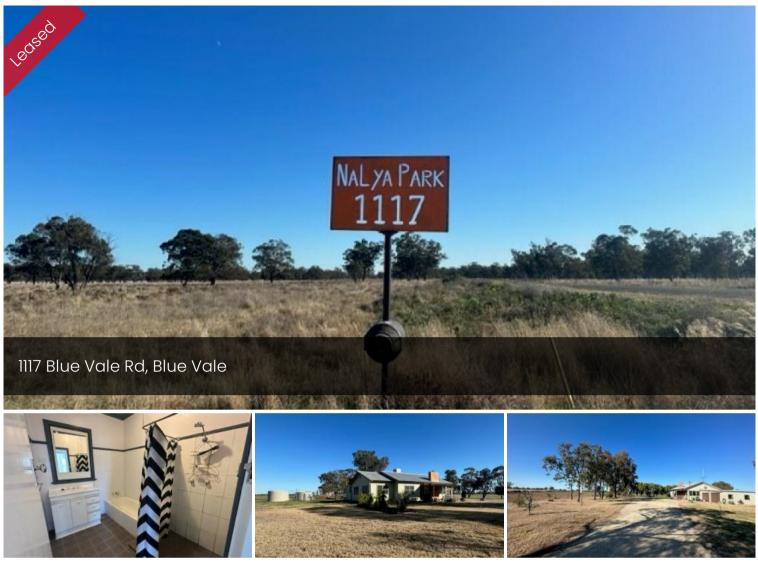

## Countryside Cottage!

Nestled in the tranquil outskirts of a charming countryside, this 3-bedroom cottage house offers a balanced blend of rustic allure and modern comfort. This cottage offers the following features – woodfire in the living room, evaporative cooling throughout, large sleepout that can be used for endless possibilities, separate toilet in the laundry. The main bedroom offers built in wardrobe – offering sufficient storage space.

Outside, a front undercover area invites you to savour the morning sun with a cup of coffee in hand. The property boasts a fully fenced yard and a double lock up garage.

\*\*\*The furniture is not included with this property.