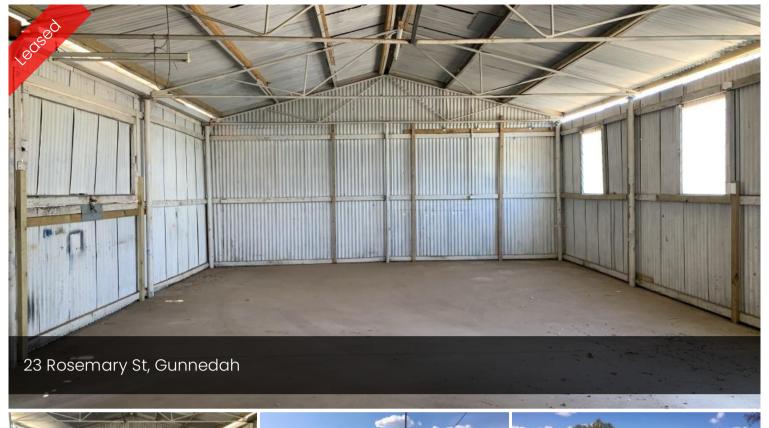

## COMMERCIAL SHED AND YARD FULLY FENCED

FULLY FENCED COMMERCIAL SHED AND YARD

This property includes a shed with a concrete floor and office which is great for a workshop or storage; entry is via heavy duty security gates and has security fencing surrounding. There is also an attached fenced yard with 2 street frontages which is great for displaying or storing vehicles or machinery.