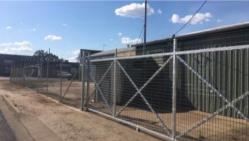

## COMMERCIAL SHED AND YARD FULLY FENCED

FULLY FENCED COMMERCIAL SHED AND YARD

This property includes a shed with a concrete floor and office which is great for a workshop or storage; entry is via heavy duty security gates and has security fencing surrounding. There is also an attached fenced yard with 2 street frontages which is great for displaying or storing vehicles or machinery.