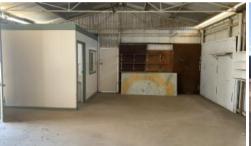

## COMMERCIAL SHED AND YARD FULLY FENCED

FULLY FENCED COMMERCIAL SHED AND YARD

This property includes a shed with a concrete floor and office which is great for a workshop or storage; entry is via heavy duty security gates and has security fencing surrounding. There is also an attached fenced yard with 2 street frontages which is great for displaying or storing vehicles or machinery.

\$180 per week + outgoings

Property Commercial Type

Property 1196

ID Office 10 m2

Area