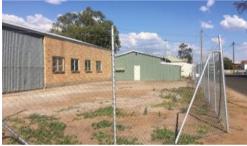

## COMMERCIAL SHED AND YARD FULLY FENCED

FULLY FENCED COMMERCIAL SHED AND YARD

This property includes a shed with a concrete floor and office which is great for a workshop or storage; entry is via heavy duty security gates and has security fencing surrounding. There is also an attached fenced yard with 2 street frontages which is great for displaying or storing vehicles or machinery.