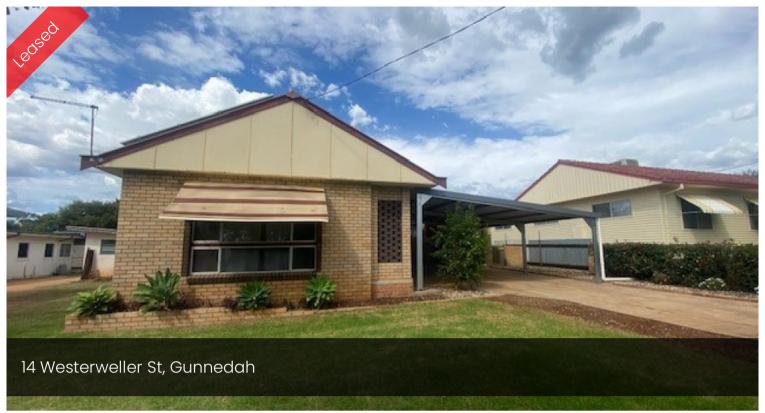

## Four-bedroom home in a prime location!

Located in a family friendly location & within walking distance of the Gunnedah Golf Club, Gunnedah High School & Winanga-Li Aboriginal Child and Family Centre. Key features of this home include, four generous sized bedrooms, open plan kitchen-living area with reverse cycle split system and a large built-in walk-in pantry! There are three built in wardrobes of the hallway & found in two of the bedrooms. Bathroom is both bath & shower. Also, offers ceiling fans in bedrooms & gas connections. Exterior offers, large double carport which provides internal access, rear covered entertainment area followed by established lawns and gardens.

DISCLAIMER: Whilst all care is taken with the information supplied no warranty is given and you must rely on your own enquiries.

△4 —1 ←2

Price \$450 Per Week
Property TypeRental
Property ID 1166