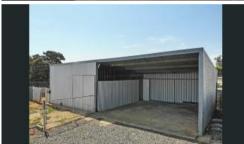

## 3 BEDROOM HOME WITH LARGE SHED

Located a close walking distance to the Gunnedah Golf Course, this property ticks many boxes! Three generous sized bedrooms, living area with a modern and a renovated kitchen adjacent to bathroom. Multiple reverse cycle split systems ensure comfort in all seasons and enjoy the front verandah and rear entertaining area. The large, well fenced block caters well for pets and family needs. Highlight of this property is the large steel shed located at the rear of the block with graveled access, parking space and lockable workshop. DISCLAIMER: Whilst all care is taken with the information supplied no warranty is given and you must rely on your own enquiries.