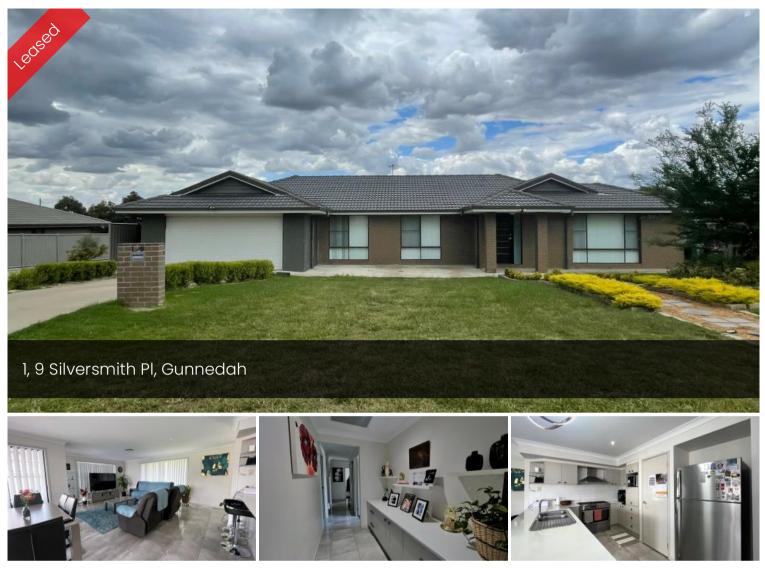

## Don't miss this one!!

1/9 Silversmith Place, Gunnedah is a beautifully presented family home. This property offers 4 bedrooms - all will built ins, ensuite and walk-in robe of the main bedroom, a large open plan living/kitchen & dining PLUS a true second family living space which is a rare combination. This property also offers two beautiful timber decks, one off the main bedroom & the other of the living room - perfect for full entertainment!! Inside, you can relax with ducted r/c airconditioning for all year comfort.

Some other key features include, 8kW solar panels, double lock up garage, garden shed, kids play cubby house, garden beds ready for you to create your own veggie garden & water system already installed in the front lawn.