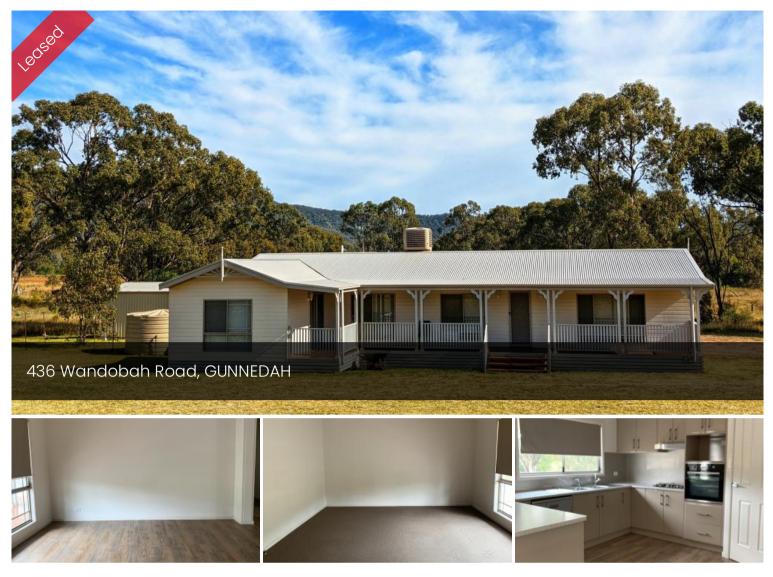

## Large modern Family Home on the Outskirts of Town

Situated on 4 acres on the outskirts of Gunnedah is this beautiful four bedroom home ideal for families or those looking for a tree change. With modern features, this property offers two living areas, a large modern kitchen with plenty of storage, walk in linen & a master bedroom with ensuite. There is a double lock up Garage and a carport, a beautiful front verandah and fully fenced block.

## 🛱 4 🚆 2 🚓 4 🗔 1.62 ha

Price\$600 per weekProperty TypeRentalProperty ID1132Land Area1.62 haFloor Area179 m2