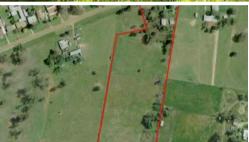

## Small Acreage with a Place to Call Home

This is your opportunity to secure a rare 6 acres in Curlewis, Ideal for horses or for those looking for a tree change. The property also offers a three bedroom house which is the perfect opportunity to make a house your home.

This property features:

- Fully fenced 1.6ha block
- Large established shed
- Three bedrooms with carpet flooring
- Split system perfect for the warm months ahead
- Bathroom with separate toilet
- Well sized kitchen with new oven
- Undercover outdoor entertaining area