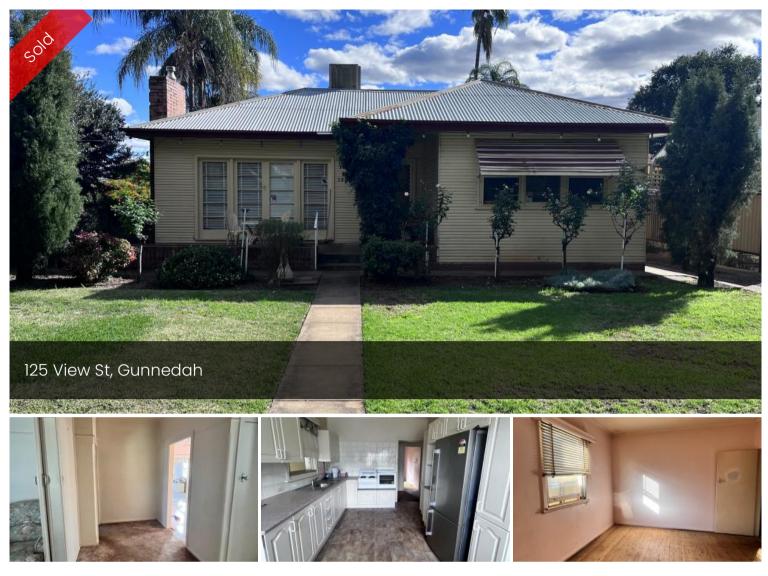

## Family Home with Golf Course Views

With stunning views of the Gunnedah Golf Course, this home is the perfect opportunity to make a house your home. Conveniently located just a short walk to the local schools, walking tracks, sporting fields and a 4 minute drive to the town centre.

- Three generous sized bedrooms
- Large kitchen with ample bench & storage space
- Carpet living area with heating
- Fully enclosed outdoor entertaining area
- Established lawns and gardens + tandem carport
- 839m2 block + 100m2 house
- Land Rates: \$2193.73py approx.

## 🛱 3 🖺 1 🚓 2 🗔 839 m2

| Price       | SOLD for    |
|-------------|-------------|
|             | \$330,000   |
| Property    | Residential |
| Туре        |             |
| Property ID | 1089        |
| Land Area   | 839 m2      |
| Floor Area  | 100 m2      |