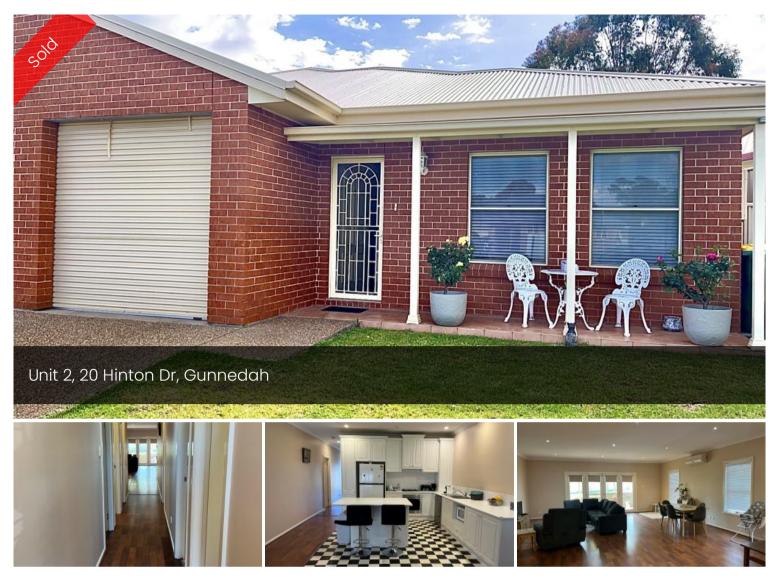

## Large Two Bedroom Unit In Sought After Location

Situated in sought after Hinton Drive is this low maintenance two bedroom unit offering space that you would find in a home. Located just a short walk to schools, the golf course and walking tracks, providing a lifestyle of convenience.

Features we love about this unit:

- Enjoy the open plan kitchen living and dining area with stylish floating floorboards
- Large modern kitchen finished with gas cooking, dishwasher & ample cupboard space
- 2x split systems for heating & cooling
- Large internal laundry with plenty of storage & laundry tub
- Walk-in linen cupboard

## Office Details

Gunnedah 100 Marquis St GUNNEDAH

- 2x Spacious sized bedrooms with the main offering an ensuite & walk in wardrobe
- Outside you will find a well sized outdoor entertaining area that flows off the living and dining area + a small fully fenced yard
- Single garage with internal access
- This property is also an ideal investment opportunity with a current rent return of \$390.00pw.