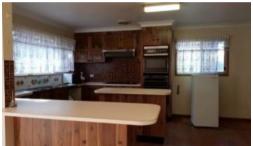

- 3 bedrooms; all with built in robes
- Tiled bathroom with separate toilet
- Very spacious lounge room with log fire
- Open plan kitchen plus an extra living space
- Carport attached to the home
- 2 bay colorbond shed
- Elevated position with rural views
- Zoned RU5 Lot Residential