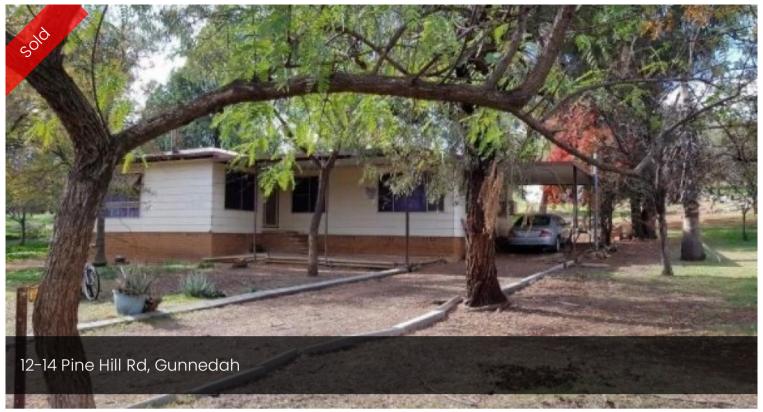

## 13.14 ACRES WITH SUBDIVISION OPPORTUNITY

Located only 2kms from Gunnedah's main street, this approximately 14 acre property does offer the opportunity for subdivision into minimum 1.2ha (approx 3 acres) lots. This prime piece of land and solid 3 bedroom hardi-plank home already features:

- 3 bedrooms; all with built in robes
- Tiled bathroom with separate toilet
- Very spacious lounge room with log fire
- Open plan kitchen plus an extra living space
- Carport attached to the home
- 2 bay colorbond shed
- Elevated position with rural views
- Zoned RU5 Lot Residential