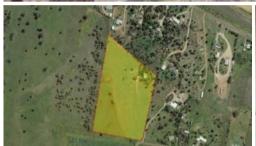

## 13.14 ACRES WITH SUBDIVISION OPPORTUNITY

Located only 2kms from Gunnedah's main street, this approximately 14 acre property does offer the opportunity for subdivision into minimum 1.2ha (approx 3 acres) lots. This prime piece of land and solid 3 bedroom hardi-plank home already features: