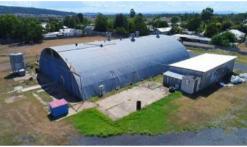

## Prime Industrial Opportunity!

Don't miss out on this incredible industrial opportunity in Boggabri!

- Located at 129 Oakham Street, this property boasts a large industrial block with an expansive dome shed and additional storage shed, perfect for accommodating your business needs.
- Additionally, it features a separate office building complete with 2 toilets, reception space, 3 additional offices, a store room, and a kitchenette, providing ample space for administrative operations.
- Situated on a sprawling land size of 11,092 m2 spread over 6 lots, this property offers plenty of room for expansion and development.
- Fenced on 3 sides for security and privacy, with the added convenience of a weighbridge included, this is a walk-in walk-out purchase opportunity you don't want