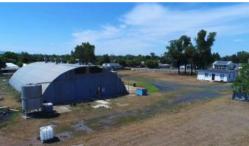

## Prime Industrial Opportunity!

Don't miss out on this incredible industrial opportunity in Boggabri!

- Located at 129 Oakham Street, this property boasts a large industrial block with an expansive dome shed and additional storage shed, perfect for accommodating your business needs.
- Additionally, it features a separate office building complete with 2 toilets, reception space, 3 additional offices, a store room, and a kitchenette, providing ample space for administrative operations.
- Situated on a sprawling land size of 11,092 m2 spread over 6 lots, this property offers plenty of room for expansion and development.
- Fenced on 3 sides for security and privacy, with the added convenience of a weighbridge included, this is a walk-in walk-out purchase opportunity you don't want