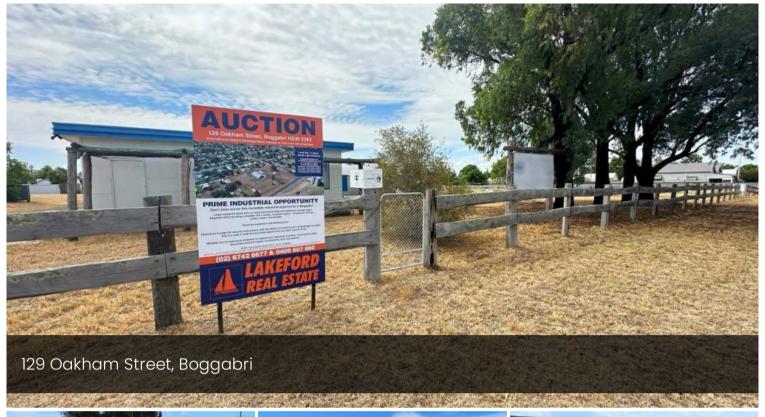

## Prime Industrial Opportunity!

Don't miss out on this incredible industrial opportunity in Boggabri!

- Located at 129 Oakham Street, this property boasts a large industrial block with an expansive dome shed and additional storage shed, perfect for accommodating your business needs.
- Additionally, it features a separate office building complete with 2 toilets, reception space, 3 additional offices, a store room, and a kitchenette, providing ample space for administrative operations.
- Situated on a sprawling land size of 11,092 m2 spread over 6 lots, this property offers plenty of room for expansion and development.
- Fenced on 3 sides for security and privacy, with the added convenience of a weighbridge included, this is a walk-in walk-out purchase opportunity you don't want

≈ 4 🖸 11,092 m2

| Price         | \$449,000 + |
|---------------|-------------|
|               | GST         |
| Property Type | Commercial  |
| Property ID   | 1262        |
| Land Area     | 11,092 m2   |
| Office Area   | 80 m2       |
| Warehouse     | 550 m2      |
| Area          | JJU 1112    |
|               |             |