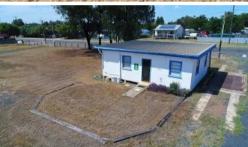

## Prime Industrial Opportunity!

Don't miss out on this incredible industrial opportunity in Boggabri!

- Located at 129 Oakham Street, this property boasts a large industrial block with an expansive dome shed and additional storage shed, perfect for accommodating your business needs.
- Additionally, it features a separate office building complete with 2 toilets, reception space, 3 additional offices, a store room, and a kitchenette, providing ample space for administrative operations.
- Situated on a sprawling land size of 11,092 m2 spread over 6 lots, this property offers plenty of room for expansion and development.
- Fenced on 3 sides for security and privacy, with the added convenience of a weighbridge included, this is a walk-in walk-out purchase opportunity you don't want