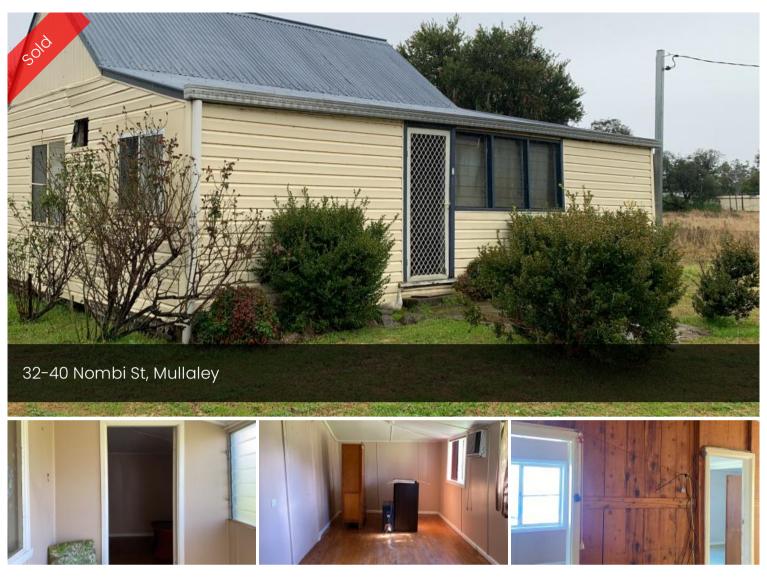

# Three bedroom home on a large block!

This great investment opportunity is located in the village of Mullaley, only 25 minutes from Gunnedah along the Oxley Highway and within walking distance of the local Hotel, park and the Mullaley School. Situated on a large 5,059m2 parcel of land, it is large enough to accommodate your larger pets in the adjoining paddocks. This 3 bedroom 1 bathroom home also boasts an appealing rear entertaining area and has a great double carport and storage shed. The home is ready for some love and has loads of potential as your own home or rental investment property. Call our team today to book your private inspection.