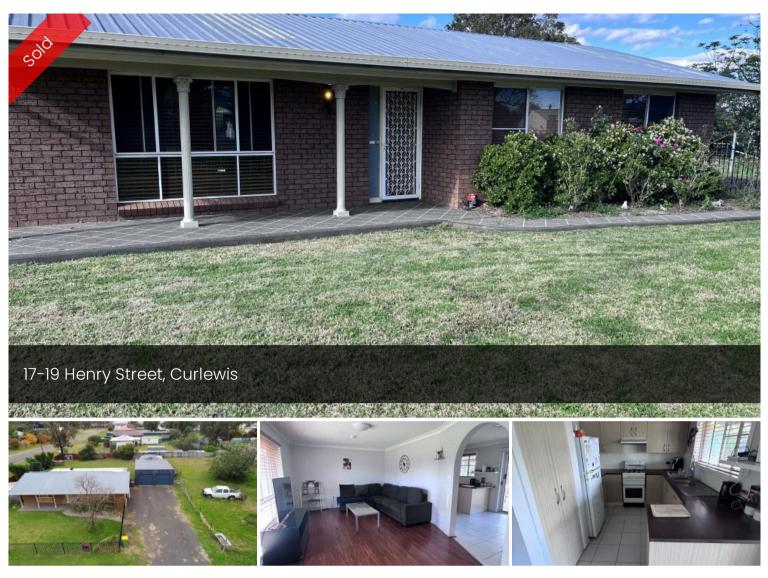

## Family Home offering a Village Lifestyle

Situated on a large 2023m2 corner block is this family home ideal for those looking for an opportunity to enjoy a village lifestyle or investors wishing to add to the investment portfolio. With three well sized bedrooms all offering built in wardrobes and carpet, an open plan kitchen & dining and a great size living area to enjoy.

Property features:

- Three bedrooms with built in wardrobes and carpet flooring
- Large living area with appealing timber floating floor boards
- Tiled bathroom with separate toilet
- Spacious kitchen with ample storage and bench space
- Large undercover outdoor entertaining area

## 🛱 3 📇 1 🚓 4 🗔 2,023 m2

| Price       | SOLD for    |
|-------------|-------------|
|             | \$375,000   |
| Property    | Residential |
| Туре        | Kesidentidi |
| Property ID | 1079        |
| Land Area   | 2,023 m2    |
| Floor Area  | 86 m2       |