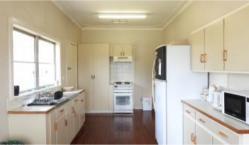

- Three bedrooms with built in wardrobes and carpet flooring
- A modern bathroom with large bath and over bath shower
- Laundry with rear access
- Open plan kitchen and dining area
- Generous size living room with beautiful polished floor boards
- Approx. 2000sqm block
- Large fully fenced yard with single lock up shed and large three bay car shed
- Potential rental yield of nearly 6% currently leased for