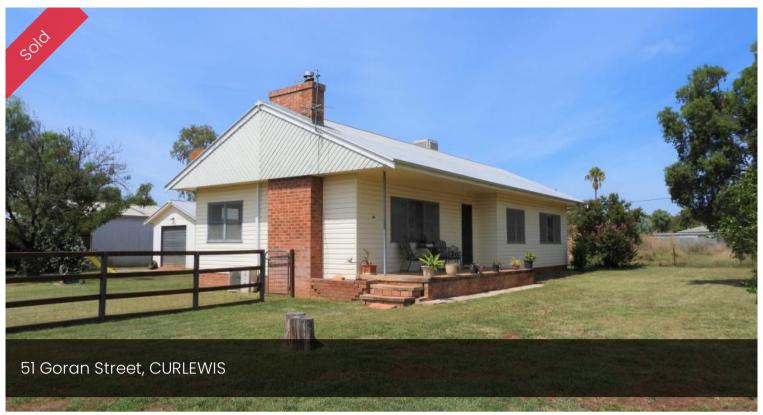

## Modern Home in Quiet Curlewis

Ideal for first home buyers or those wishing to make a change to a village lifestyle. Located in Curlewis is this well presented home, just a short drive from to Gunnedah's conveniences.

- Three bedrooms with built in wardrobes and carpet flooring
- A modern bathroom with large bath and over bath shower
- Laundry with rear access
- Open plan kitchen and dining area
- Generous size living room with beautiful polished floor boards
- Approx. 2000sqm block
- Large fully fenced yard with single lock up shed and large three bay car shed
- Potential rental yield of nearly 6% currently leased for

## △ 3 ← 1 ← 4 🖸 2,000 m2

SOLD for Price

\$315,000

Property

Residential Type

Property ID 1028

Land Area 2,000 m2

104 m<sup>2</sup> Floor Area